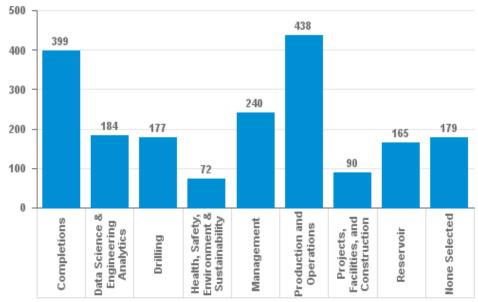

#### Members by Primary Technical Discipline 1,000 800 743 600 466 400 298 200 -89 62 40 26 Health, Safety, Environment, 8, 5... Projects, Facilities, and Constru... Production and Operations Data Science & Engine... Hone Selected Reservoir