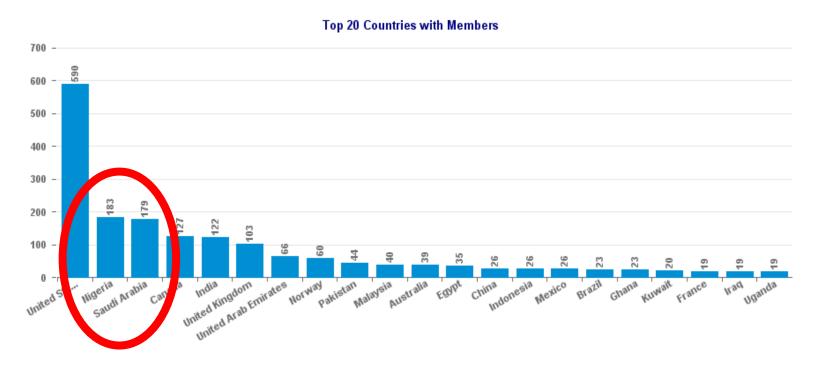

- Nigeria overtaking Saudi as 2<sup>nd</sup> most registered country!
  - Occurred via growth, not attrition!