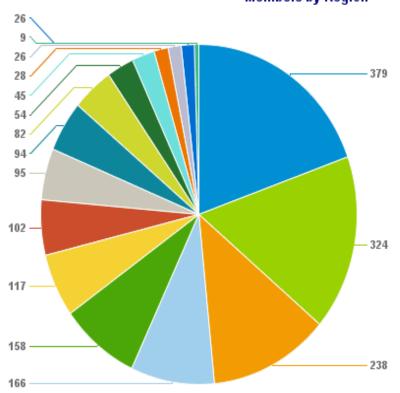

#### Members by Region

#### Region Name

- Middle East and North Africa
- Gulf Coast North America
- Africa
- South Asia and the Pacific
- North Sea
- Latin America and Caribbean
- Canada
- South, Central, and East Europe
- Northern Asia Pacific
- Mid-Continent North America
- Rocky Mountain North America
- Southwestern North America
- Western North America
- Eastern North America
- Russia and Caspian
- North America Virtual Region
- Unknown Region