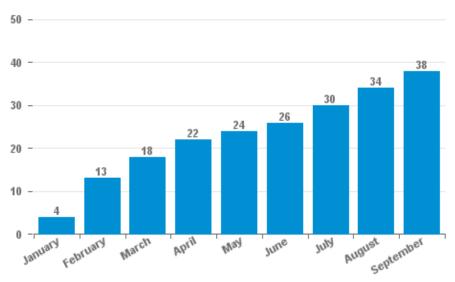

#### New item – Student to Professional conversion!

#### Student to Professional Conversion