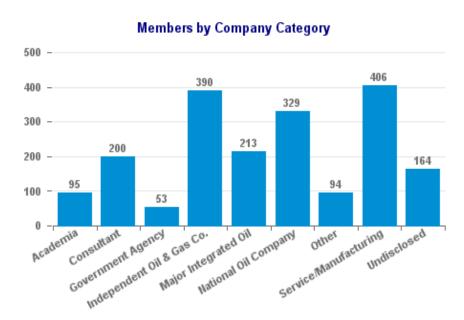

#### Members by Secondary Technical Discipline

The Industry Steering Committee on Wellbore Survey Accuracy (ISCWSA)