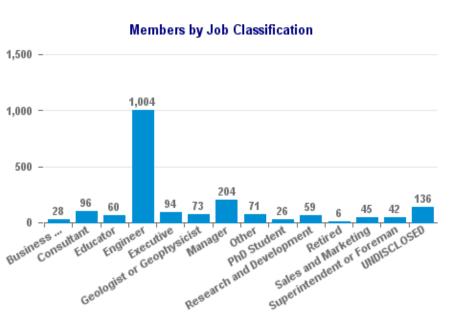

#### Members by Primary Technical Discipline 1,000 800 743 600 466 400 298 200 -89 62 40 26 Health, Safety, Environment, 8, 5... Projects, Facilities, and Constru... Production and Operations Data Science & Engine... Hone Selected Reservoir