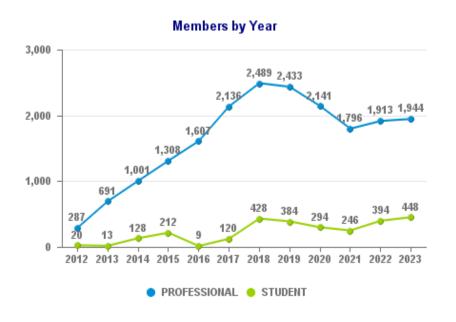

## Steadily Climbing – Approaching pre-Pandemic levels

## Year-on-Year growth matches growth among students!