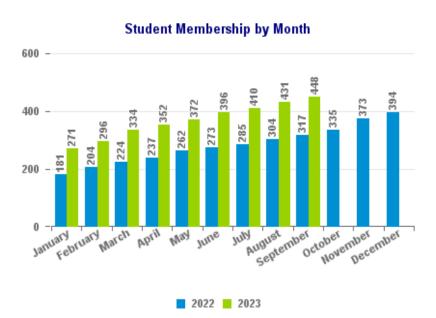

## Year-on-Year growth matches growth among students!

### Todi off four growth matorico growth among of